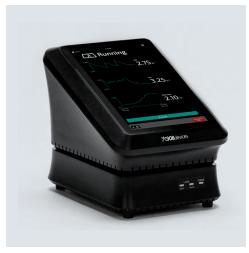

## **MAVERICK**

Visualize time-course data for glucose, lactate, and biomass and compare runs. Values are provided in 1-minute intervals.

Learn more