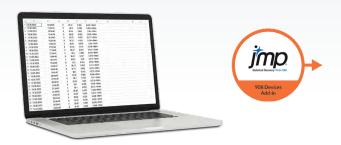

# **FASTER BIOPROCESS DATA VISUALIZATION**

Expedite your 908 Devices bioprocess data visualization with the JMP add-in tool that delivers rich, time-course data visualization in less than a minute for run and sample comparisons. Download from our customer support portal and visit JMP.com.

### **Data Visualization for Actionable Insights**

MAVEN data output from device

MAVEN data output with JMP add-in tool