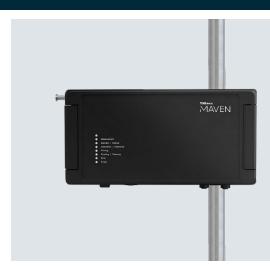

### **MAVEN**

Visualize time-course data for glucose and lactate, and display the glucose feed-pump speed for run duration to compare runs.

Learn more