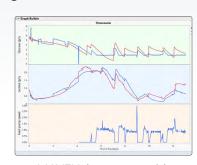

### **MAVEN**

Visualize time-course data for glucose and lactate, and display the glucose feed-pump speed for run duration to compare runs.

Learn more

### **Data Visualization for Actionable Insights**

MAVEN data output from device

MAVEN data output with JMP add-in tool