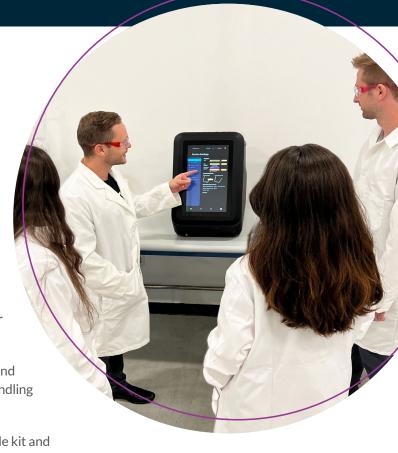

## Ensuring user success with 908 Devices REBEL Certified User Training

Get the best user experience with the REBEL at-line spent media analyzer. This training course is for new and experienced users who want to refresh their REBEL device operation skills.

## The REBEL certified training includes:

- Two day in-person instructor-led training at your facility for up to 3 people
- Program highlights: REBEL introduction, sample handling and preparation, best practices for operating the REBEL, data handling and processing
- Training materials: REBEL Spent Media Analysis consumable kit and extra materials used in the training program
- Certificate of completion