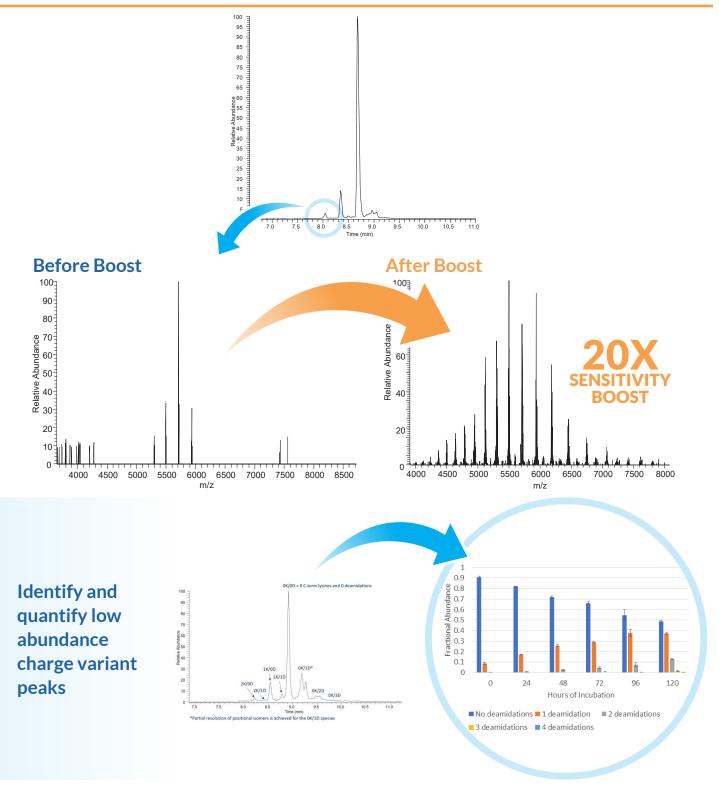

## Get **20X higher sensitivity** and see more charge variants than ever before!

Our new Booster Protocol allows for better detection of low abundance charge variants for native antibodies and significantly enhances the sensitivity of your mass spec. Make sure you're getting the whole picture from your acidic and basic variants!